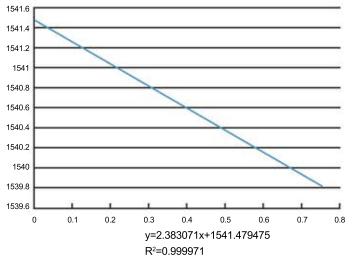

# **Pressure Sensor**



### Pressure Sensor (Pressure Fiber Bragg Grating Sensor)

The Pressure sensor is designed for water level monitoring / gas pressure

#### Pressure Sensor

- Range: 0.5,1, 3, 5, 7,10, 30 Mpa
- Dimension: 30x80mm of 26x164mm or 12x164mm
- Accuracy: 0.25% F.S.
  Resolution: 0.05% F.S.
  Wavelength: 1510to 1590nm
  Dual wavelength measurement
- Working Temperature: -20 to 85degC (option: up to 300C)
- Temperature Compensated pressure measurement
- No. of pigtail: 1 or 2 ( two pigtail for cascaded purpose)
- With different mounting method for different application







#### **Pressure Characteristic**



## **Welltech Instrument Company Limited**



Tel 852-23491224



E-mail welltechltd@gmail.com



www.fbg.com.cn