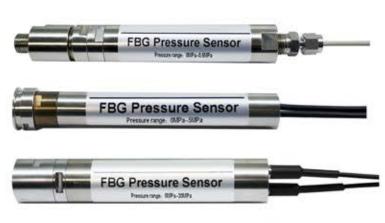

### Pressure Sensor (Pressure Fiber Bragg Grating Sensor)

The Pressure sensor is designed for water level monitoring / gas pressure

#### Pressure Sensor

- Range: 0.5,1, 3, 5, 7,10, 30 Mpa
- Dimension: 30x80mm of 26x164mm or 12x164mm
- Accuracy: 0.25% F.S.
  Resolution: 0.05% F.S.
  Wavelength: 1510to 1590nm
  Dual wavelength measurement
- Working Temperature: -20 to 85degC (option: up to 300C)
- Temperature Compensated pressure measurement
- No. of pigtail: 1 or 2 ( two pigtail for cascaded purpose)
- With different mounting method for different application