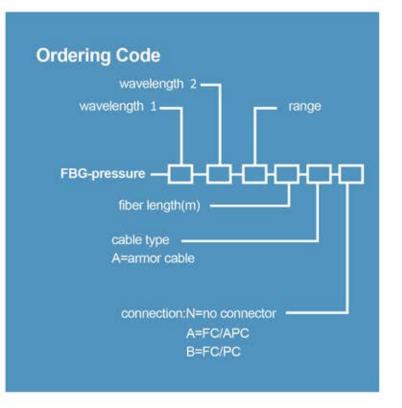

#### Pressure Sensor

- Range: 0.5,1, 3, 5, 7,10, 30 Mpa
- Dimension: 30x80mm of 26x164mm or 12x164mm
- Accuracy: 0.25% F.S.
  Resolution: 0.05% F.S.
  Wavelength: 1510to 1590nm
  Dual wavelength measurement
- Working Temperature: -20 to 85degC (option: up to 300C)
- Temperature Compensated pressure measurement
- No. of pigtail: 1 or 2 ( two pigtail for cascaded purpose)
- With different mounting method for different application