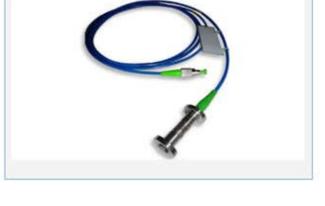

## Embedded Strain Sensor (Embedded Strain Fiber Bragg Grating Sensor)

The embedded Strain Sensor is designed for embedded into the interior of the concrete, reinforced concrete or composite materials. Its rugged design ensure long term monitoring.Custom design on dimension and measuring strain is available on request.

## Embedded FBG Strain Sensor

- Center Wavelength: any wavelength between 1510 to 1590nm
- Standard strain range: +/-1500ue;
- Optional range: +/-3000ue, +/-1 mm, +/-3mm, +/-5mm etc
- Resolution: 1ue;
- Installation: Embedded
- Dimension: 27x70mm (or custom)
- Operating Temperature Range: -30 to 80 degC
- Pigtail: one end or both end
- Cable: armor cable (or 3mm jumper cable)
- Connector FC/APC or FC/PC or other