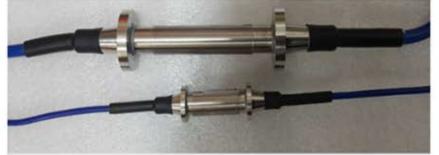

## Embedded Strain Sensor (Embedded Strain Fiber Bragg Grating Sensor)

The embedded Strain Sensor is designed for embedded into the interior of the concrete, reinforced concrete or composite materials. Its rugged design ensure long term monitoring.Custom design on dimension and measuring strain is available on request.

## Embedded FBG Strain Sensor

- Center Wavelength: any wavelength between 1510 to 1590nm
- Standard strain range: +/-1500ue;
- Optional range: +/-3000ue, +/-1 mm, +/-3mm, +/-5mm etc
- Resolution: 1ue;
- Installation: Embedded
- Dimension: 27x70mm (or custom)
- Operating Temperature Range: -30 to 80 degC
- Pigtail: one end or both end
- Cable: armor cable (or 3mm jumper cable)
- Connector FC/APC or FC/PC or other