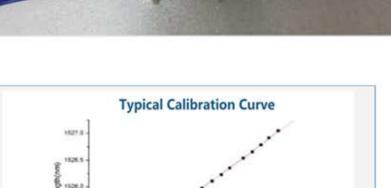

## **Embedded Strain Sensor**



## Embedded Strain Sensor (Embedded Strain Fiber Bragg Grating Sensor)

The embedded Strain Sensor is designed for embedded into the interior of the concrete, reinforced concrete or composite materials. Its rugged design ensure long term monitoring.Custom design on dimension and measuring strain is available on request.

## Embedded FBG Strain Sensor

- Center Wavelength: any wavelength between 1510 to 1590nm
- Standard strain range: +/-1500ue;
- Optional range: +/-3000ue, +/-1 mm, +/-3mm, +/-5mm etc
- Resolution: 1ue;
- Installation: Embedded
- Dimension: 27x70mm (or custom)
- Operating Temperature Range: -30 to 80 degC
- Pigtail: one end or both end
- Cable: armor cable (or 3mm jumper cable)
- Connector FC/APC or FC/PC or other





1535.1

1525.1

## Welltech Instrument Company Limited

Tel 852-23491224

)

n

E-mail welltechltd@gmail.com

www.fbg.com.cn