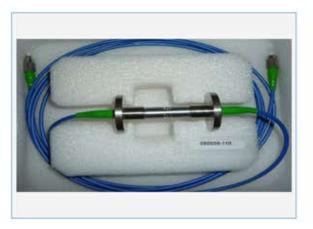

## Embedded Strain Sensor (Embedded Strain Fiber Bragg Grating Sensor)

The embedded Strain Sensor is designed for embedded into the interior of the concrete, reinforced concrete or composite materials. Its rugged design ensure long term monitoring.Custom design on dimension and measuring strain is available on request.

## Embedded FBG Strain Sensor

- Center Wavelength: any wavelength between 1510 to 1590nm
- Standard strain range: +/-1500ue;
- Optional range: +/-3000ue, +/-1 mm, +/-3mm, +/-5mm etc
- Resolution: 1ue;
- Installation: Embedded
- Dimension: 27x70mm (or custom)
- Operating Temperature Range: -30 to 80 degC
- Pigtail: one end or both end
- Cable: armor cable (or 3mm jumper cable)
- Connector FC/APC or FC/PC or other